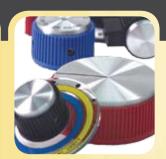

# knobs

buckeye shapeform proudly presents two distinctive designs of quality instrument knobs: standard and imperial.

#### colors

Black is the standard color. Red, white, dark grey, light grey and blue are available at additional cost. Custom colors are available.

#### aluminum embellishments

Spun epoxy coated aluminum caps and disk inserts are used on all Standard Knobs. Optional aluminum rings are available in the Imperial line, inset in the same manner as standard plastic rings.