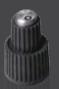

6-32 or 8-32 stainless steel allen head screws used depending on the knob size. Two are supplied in each knob except the Standard #50 and Imperial #500 series. One set screw knobs are available on special order.

#### aluminum embellishments

Spun epoxy coated aluminum caps and disk inserts are used on all Standard Knobs. Optional aluminum rings are available in the Imperial line, inset in the same manner as standard plastic rings.

#### customization

Accessories, custom screen printing and custom colors are available. Buckeye will work to create the perfect knob for you.

# standard knobs









#### additions:









pointer









full bar







# imperial knobs







#### additions:



solid skirt



full bar



full bar and

## standard concentric knobs



short plain knob



cap knob



disk knob



molded indicator

#### additions:



line ndication



molded indicator



pointe



double pointer



tapered skirt



full bar

## other accessories

### standard skirts

- Clear acrylic—no markings
- · Solid color with arrow indicator
- Clear acrylic indicator
- Solid color—no markings
- Clear acrylic—30 degree window. Silk–screened to match knob color
- Clear acrylic—numbered 0-10 with 30 degrees spacing with 10 divisions between each number.
   Black numbers and lines.

# aluminum caps and disks

 Spun epoxy coated aluminum caps and disk insets are used on all Cap (PS) and Disk (DSN) series knobs in the regular line.

# standard skirt markings

- 30 degree window:
  - Tapered, clear acrylic, 30 degree window skirts, silk-screened to match standard knob color