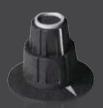

## standard concentric knobs

short plain knob

cap knob

disk knob

molded indicator

#### additions:

pointer

full bar