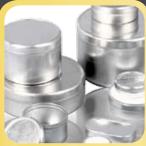

# aluminum caps and disks

 Spun epoxy coated aluminum caps and disk insets are used on all Cap (PS) and Disk (DSN) series knobs in the regular line.