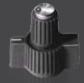

# knobs

buckeye shapeform proudly presents two distinctive designs of quality instrument knobs: standard and imperial.

# buckeye knobs

#### material

All Buckeye knobs are precision-molded of ABS plastic and are noted for their toughness, rigidity, dimensional stability, glossy finish and resistance to stain, corrosion and variance of temperature.