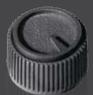

ssure concentricity.

#### colors

Black is the standard color. Red, white, dark grey, light grey and blue are available at additional cost. Custom colors are available.

#### set screws

Either 6-32 or 8-32 stainless steel allen head screws used depending on the knob size. Two are supplied in each knob except the Standard #50 and Imperial #500 series. One set screw knobs are available on special order.

#### aluminum embellishments

Spun epoxy coated aluminum caps and disk inserts are used on all Standard Knobs. Optional aluminum rings are available in the Imperial line, inset in the same manner as standard plastic rings.

#### customization

Accessories, custom screen printing and custom colors are available. Buckeye will work to create the perfect knob for you.

# standard knobs









#### additions:









pointer









full bar







# imperial knobs







#### additions:



solid skirt



full bar



full bar and

## standard concentric knobs



short plain knob



cap knob



disk knob



molded indicator

#### additions:



line ndication



molded indicator



pointe



double pointer



tapered skirt



full bar

## other accessories

### standard skirts

- Clear acrylic—no markings
- · Solid color with arrow indicator
- Clear acrylic indicator
- Solid color—no markings
- Clear acrylic—30 degree window. Silk–screened to match knob color
- Clear acrylic—numbered 0-10 with 30 degrees spacing with 10 divisions between each number.
   Black numbers and lines.

# aluminum caps and disks

 Spun epoxy coated aluminum caps and disk insets are used on all Cap (PS