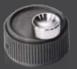

# imperial knobs

#### additions:

solid skirt

full bar

full bar and

# imperial concentric knobs

flat top

raised ring top knob

metal cap knob