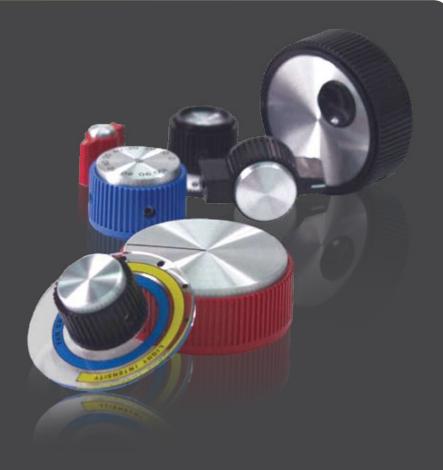

# knobs

buckeye shapeform proudly presents two distinctive designs of quality instrument knobs: standard and imperial.

#### material

All Buckeye knobs are precision-molded of ABS plastic and are noted for their toughness, rigidity, dimensional stability, glossy finish and resistance to stain, corrosion and variance of temperature.

#### colors

Black is the standard color. Red, white, dark grey, light grey and blue are available at additional cost. Custom colors are available.

#### aluminum embellishments

Spun epoxy coated aluminum caps and disk inserts are used on all Standard Knobs. Optional aluminum rings are available in the Imperial line, inset in the same manner as standard plastic rings.