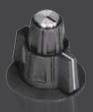

## standard concentric knobs

short plain knob

cap knob

disk knob

molded indicator