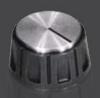

# knobs

buckeye shapeform proudly presents two distinctive designs of quality instrument knobs: standard and imperial.

#### material

All Buckeye knobs are precision-molded of ABS plastic and are noted for their toughness, rigidity, dimensional stability, glossy finish and resistance to stain, corrosion and variance of temperature.

#### aluminum embellishments

Spun epoxy coated aluminum caps and disk inserts are used on all Standard Knobs. Optional aluminum rings are available in the Imperial line, inset in the same manner as standard plastic rings.