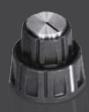

sed on all Cap (PS) and Disk (DSN) series knobs in the regular line.

# standard skirt markings

- 30 degree window:
  - Tapered, clear acrylic, 30 degree window skirts, silk-screened to match standard knob colors: black, dark grey, light grey, white, red and blue.
     Window skirts also available to your specifications.
- Rotation markings
- 5 graduations/10 graduations: Tapered, clear acrylic skirts with 0-10 counter-clockwise rotation markings, 30 degree spacing, silk-screened either white or black standard. Customized silk-screening available.
- Hot stamped:
  - Tapered skirts with 0-10 counter-clockwise markings, hot-stamped in white or black.

    Skirts are made to match knob color unless clear acrylic is specified.

# imperial concentric knobs



flat top



raised ring top knob



metal cap knob

#### additions:



solid skirt



full bar



full bar and

# buckeye will work to create the perfect knob for you.





555 Marion Road • Columbus, Ohio 43207

phone: (614) 445-8433

toll-free: (877) 728-0776

fax: (614) 445-8224

email: info@buckeyeshapeform.com

buckeyeshapeform.com

# products that perform from a company that delivers.

What sets Buckeye Shapeform apart from its competitors is the level of technical support, customization and value-added services that we provide in-house. Whether you're up against an impossible deadline, or you're simply stretched for resources, you'll find that Buckeye goes the extra mile in ways that our competitors simply can't...or won't. We welcome the small order, and we take pride in our production excellence and on-time delive