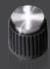

to assure concentricity.

#### colors

Black is the standard color. Red, white, dark grey, light grey and blue are available at additional cost. Custom colors are available.

#### set screws

Either 6-32 or 8-32 stainless steel allen head screws used depending on the knob size. Two are supplied in each knob except the Standard #50 and Imperial #500 series. One set screw knobs are available on special order.

#### aluminum embellishments

Spun epoxy coated aluminum caps and disk inserts are used on all Standard Knobs. Optional aluminum rings are available in the Imperial line, inset in the same manner as standard plastic rings.

#### customization

Accessories, custom screen printing and custom colors are available. Buckeye will work to create the perfect knob for you.

# standard knobs









#### additions:









pointer









full bar







# imperial knobs







#### additions:



solid skirt



full bar



full bar and

## standard concentric knobs



short plain knob



cap knob



disk knob



molded indicator

#### additions:



line ndication



molded indicator



pointe



double pointer



tapered skirt



full bar

## other accessories

### standard skirts

- Clear acrylic—no markings
- · Solid color with arrow indicator
- Clear acrylic indicator
- Solid color—no markings
- Clear acrylic—30 degree window. Silk–screened to match knob color
- Clear acrylic—numbered 0-10 with 30 degrees spacing with 10 divisions between each number.
   Black numbers and lines.

# aluminum caps and disks

 Spun epoxy coated aluminum caps and disk insets are used on all Cap