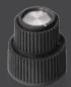

2 stainless steel allen head screws used depending on the knob size. Two are supplied in each knob except the Standard #50 and Imperial #500 series. One set screw knobs are available on special order.

#### aluminum embellishments

Spun epoxy coated aluminum caps and disk inserts are used on all Standard Knobs. Optional aluminum rings are available in the Imperial line, inset in the same manner as standard plastic rings.

#### customization

Accessories, custom screen printing and custom colors are available. Buckeye will work to create the perfect knob for you.

# standard knobs









#### additions:









pointer









full bar







# imperial knobs







#### additions:



solid skirt



full bar



full bar and

## standard concentric knobs



short plain knob



cap knob



disk knob



molded indicator

#### additions:



line ndication



molded indicator



pointe



double pointer



tapered skirt



full bar

## other accessories

### standard skirts

- Clear acrylic—no markings
- · Solid color with arrow indicator
- Clear acrylic indicator
- Solid color—no markings
- Clear acrylic—30 degree window. Silk–screened to match knob color
- Clear acrylic—numbered 0-10 with 30 degrees spacing with 10 divisions between each number.
   Black numbers and lines.

# aluminum caps and disks

 Spun epoxy coated aluminum caps and disk insets are used on all Cap (PS) and Disk (DSN) series knobs in the regular line.

# standard skirt markings

- 30 degree window:
  - Tapered, clear acrylic, 30 degree window skirts, silk-screened to match standard knob colors: black, da