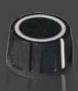

rk grey, light grey and blue are available at additional cost. Custom colors are available.

#### set screws

Either 6-32 or 8-32 stainless steel allen head screws used depending on the knob size. Two are supplied in each knob except the Standard #50 and Imperial #500 series. One set screw knobs are available on special order.

#### aluminum embellishments

Spun epoxy coated aluminum caps and disk inserts are used on all Standard Knobs. Optional aluminum rings are available in the Imperial line, inset in the same manner as standard plastic rings.

#### customization

Accessories, custom screen printing and custom colors are available. Buckeye will work to create the perfect knob for you.

# standard knobs









#### additions:









pointer









full bar







# imperial knobs







#### additions:



solid skirt



full bar



full bar and

## standard concentric knobs



short plain knob



cap knob



disk knob



molded indicator

#### additions:



line ndication



molded indicator



pointe



double pointer



tapered skirt



full bar

## other accessories

### standard skirts

- Clear acrylic—no markings
- · Solid color with arrow indicator
- Clear acrylic indicator
- Solid color—no markings
- Clear acrylic—30 degree window. Silk–screened to match knob color
- Clear acrylic—numbered 0-10 with 30 degrees spacing with 10 divisions between each number.
   Black numbers and lines.

# aluminum caps and disks

 Spun epoxy coated aluminum caps and disk insets are used on all Cap (PS) and Disk (DSN) series knobs in the regular line.

# standard skirt markings